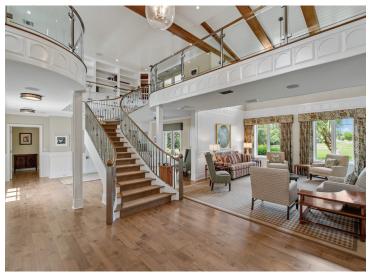

## WELLINGTON SOUTH • \$8,950,000

10-Acre Farm Lavishly Landscaped for Privacy and Serenity • 15 Stalls • Grass Jump Field • Large All-Weather Arena • Space for a Covered Arena • 7 Spacious Paddocks • Beautiful Open Concept 5-Bedroom, 5-Bath Home With 2 Half-Baths • Lovely Renovations • Gas Range • Impact Glass