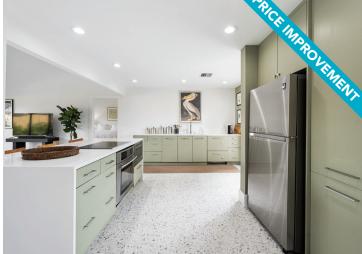

### **PALM BEACH POLO • \$1,299,000**

Beautifully Renovated 2-Bedroom, 2-Bath Patio Lodge • Light and Bright Open Floor Plan • One Story Ground Floor Living With High Ceilings • Each Bedroom Features a Walk-in Closet, Full Bathroom and Private Entrance With Access to Fenced Backyard and Patio • Newer Appliances