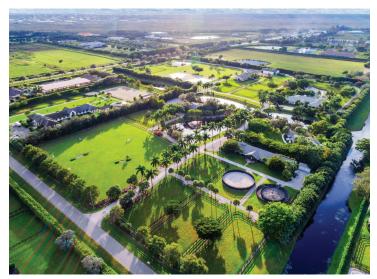

### PALM BEACH POINT EAST • \$8,200,000

10 Acres on Stables Way  $\bullet$  16-Stall Barn  $\bullet$  4-Horse Walker  $\bullet$  Round Pen  $\bullet$  5 Large Paddocks  $\bullet$  3-Bedroom, 2.5-Bath Pool Home With Garage  $\bullet$  Custom-Built 4-Bedroom, 5-Bath Staff House  $\bullet$  Grass Grand Prix Field  $\bullet$  Easy Access to Showgrounds