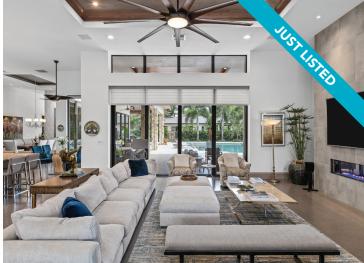

### SADDLE TRAIL • \$8,250,000

Luxurious Equestrian Estate • Newer Construction • 12-Stall Stable • 6 Paddocks • Large Fiber Arena • 5-Bedroom, 5 Full-Bath, 2 Half-Bath Designer Home • Impact Glass • Salt-Water Pool • Large Jacuzzi • Lutron Light System • 2-Bedroom Guest Cottage • Close to Wellington International